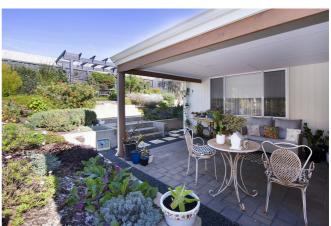

### 6 Stoneman Street, Margaret River

**BEACHIE NEUTRAL STUNNER** 

Why build when all the hard work has been done here already! This light bright and airy residence is going to suit even the most fastidious buyer. Finished with immaculate neutral tones throughout and boasting an exceptional floorplan with soaring ceilings in the impressive lounge dining kitchen area, a brilliant drop zone/scullery area just off the kitchen, separate office, stunning bathroom and ensuite, and a

separate office, stunning bathroom and ensuite, and a fantastic toasty north facing home theatre room overlooking a lovely landscaped public open space.

There is more than ample storage throughout with a big double garage with direct access to the kitchen. Outside is delightful, fully retained, fenced and landscaped gardens with numerous sunny hideaways featuring a large all season undercover alfresco area.