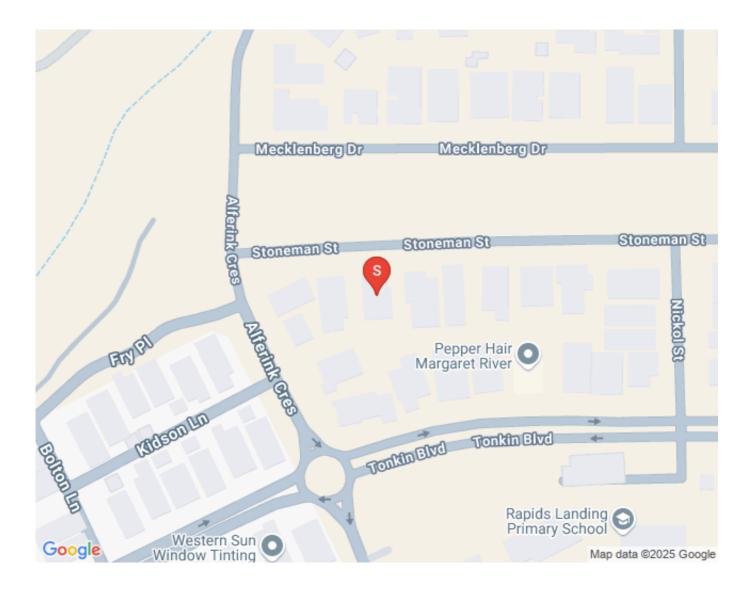

### **Around the Area**

### The Margaret River Region

Margaret River is one of Western Australia's best tourist draw cards as it is world renowned for its winemaking, spectacular surf breaks and coastal scenery. Towering forests and picturesque vineyards provide scenic delight above ground whilst magnificent limestone caves form unique beauty underground. Located just 300 kilometres south of Perth, Margaret River is a holiday destination that is accessible to all and each year, some 1,500,000 overnight visitors embrace the diversity of this surfing, scenic wine growing region. The Augusta Margaret River region is enriched with wide range of cultures, characters and activities and supports a local population of approximately 15,000, making it one of the fastest growing shires in Australia.