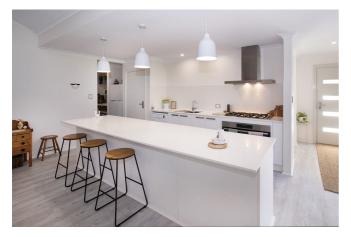

### 6 Stoneman Street, Margaret River

**BEACHIE NEUTRAL STUNNER** 

Why build when all the hard work has been done here already! This light bright and airy residence is going to suit even the most fastidious buyer. Finished with immaculate neutral tones throughout and boasting an exceptional floorplan with soaring ceilings in the impressive lounge dining kitchen area, a brilliant drop zone/scullery area just off the kitchen, separate office, stunning bathroom and ensuite, and a

separate office, stunning bathroom and ensuite, and a fantastic toasty north facing home theatre room overlooking a lovely landscaped public open space.

There is more than ample storage throughout with a big double garage with direct access to the kitchen. Outside is delightful, fully retained, fenced and landscaped gardens with numerous sunny hideaways featuring a large all season undercover alfresco area.