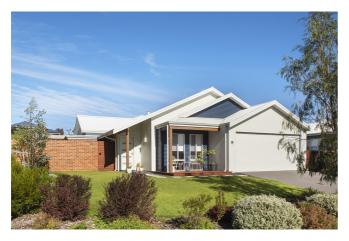

### 6 Stoneman Street, Margaret River

**BEACHIE NEUTRAL STUNNER** 

Why build when all the hard work has been done here already! This light bright and airy residence is going to suit even the most fastidious buyer. Finished with immaculate neutral tones throughout and boasting an exceptional floorplan with soaring ceilings in the impressive lounge dining kitchen area, a brilliant drop zone/scullery area just off the kitchen, separate office, stunning bathroom and ensuite, and a

separate office, stunning bathroom and ensuite, and a fantastic toasty north facing home theatre room overlooking a lovely landscaped public open space.

There is more than ample storage throughout with a big double garage with direct access to the kitchen. Outside is delightful, fully retained, fenced and landscaped gardens with numerous sunny hideaways featuring a large all season undercover alfresco area.

Not a cent to spend here. Just back the truck up and move into this very, very appealing stunning residence.

Inspection of 6 Stoneman is by appointment only.

\$559,000

- 3 Bedrooms
- 2 Bathrooms
- 2 Toilets
- 2 Garages
- Split System Air Conditioning
- Fully Fenced