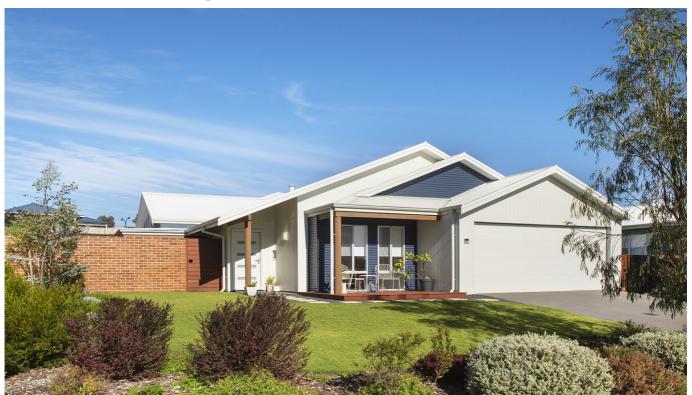

### 6 Stoneman Street, Margaret River

**BEACHIE NEUTRAL STUNNER** 

Why build when all the hard work has been done here already! This light bright and airy residence is going to suit even the most fastidious buyer. Finished with immaculate neutral tones throughout and boasting an exceptional floorplan with soaring ceilings in the impressive lounge dining kitchen area, a brilliant drop zone/scullery area just off the kitchen, separate office, stunning bathroom and ensuite, and a

separate office, stunning bathroom and ensuite, and a fantastic toasty north facing home theatre room overlooking a lovely landscaped public open space.

There is more than ample storage throughout with a big double garage with direct access to the kitchen. Outside is delightful, fully retained, fenced and landscaped gardens with numerous sunny hideaways featuring a large all season undercover alfresco area.

Not a cent to spend here. Just back the truck up and move into this very, very appealing stunning residence.

Inspection of 6 Stoneman is by appointment only.

\$559,000

- 3 Bedrooms
- 2 Bathrooms
- 2 Toilets
- 2 Garages
- Split System Air Conditioning
- Fully Fenced